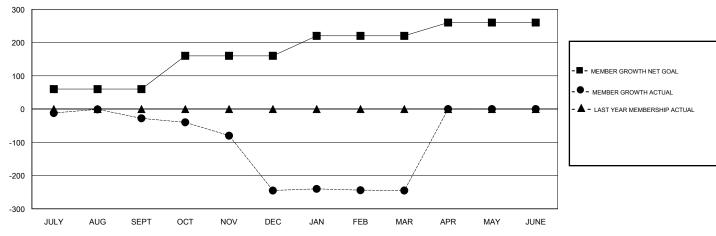

## GOALS AND ACTUAL MEMBERS CUMULATIVE

| DROPPED CLUBS: 1  DROPPED MEMBERS |     | 15 CLUBS OF 63 ADDED 1 OR MORE<br>NEW MEMBERS | GENDER DISTRIBUTION  MALE 2,314 (69.36%)  FEMALE 1,022 (30.64%)  Women Percentage Fiscal Year Goal: 35% |       |
|-----------------------------------|-----|-----------------------------------------------|---------------------------------------------------------------------------------------------------------|-------|
| DECEASED                          | 4   | CLICK HERE FOR CUMULATIVE  MEMBERSHIP DATA    | TOTAL FAMILY UNIT MEMBERS                                                                               | 2,447 |
| CLUB CANCELLED                    | 20  |                                               |                                                                                                         | 4 705 |
| OTHER                             | 276 |                                               | FAMILY MEMBERS PAYING HALF DUES                                                                         | 1,785 |
| TOTAL                             | 300 |                                               |                                                                                                         |       |

#### JAYESH THAKKAR **LOCATION INDIA GMT CA** Clubs Members RESULTS FOR 2018-2019 RESULTS FOR 2018-2019 NEW CLUB GOAL NEW CLUBS DROPPED CLUBS MEMBER GROWTH NET MEMBER GROWTH DROPPED QUARTER QUARTER GOAL ACTUAL MEMBERS ACTUAL (including transfers) 0 0 60 33 54 JULY/AUG/SEPT JULY/AUG/SEPT 3 100 10 222 OCT/NOV/DEC OCT/NOV/DEC 2 0 0 60 25 24 JAN/FEB/MAR JAN/FEB/MAR 2 0 0 40 0 0 APR/MAY/JUNE APR/MAY/JUNE