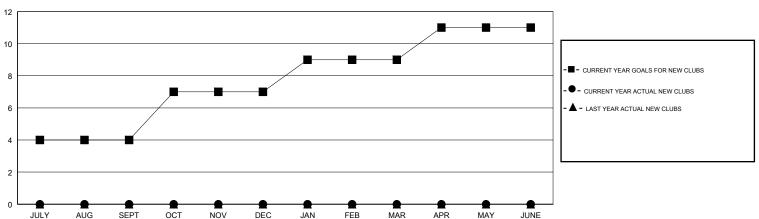

### GOALS AND ACTUAL NEW CLUBS CUMULATIVE

#### JAYESH THAKKAR **LOCATION INDIA GMT CA** Clubs Members RESULTS FOR 2018-2019 RESULTS FOR 2018-2019 NEW CLUB GOAL NEW CLUBS DROPPED CLUBS MEMBER GROWTH NET MEMBER GROWTH DROPPED QUARTER QUARTER GOAL ACTUAL MEMBERS ACTUAL (including transfers) 0 0 60 33 54 JULY/AUG/SEPT JULY/AUG/SEPT 3 100 10 222 OCT/NOV/DEC OCT/NOV/DEC 2 0 0 60 25 24 JAN/FEB/MAR JAN/FEB/MAR 2 0 0 40 0 0 APR/MAY/JUNE APR/MAY/JUNE